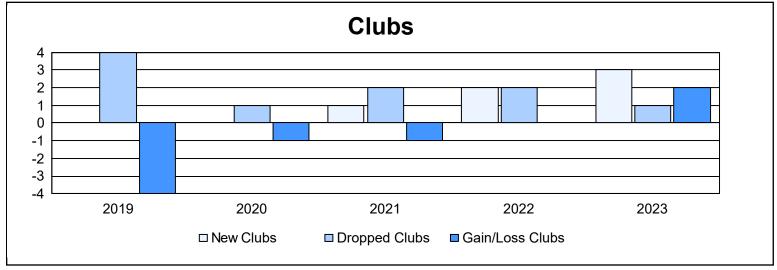

District 103IE As of June 2023 Cumulative

| Year      | New<br>Clubs | Dropped<br>Clubs | Gain/<br>Loss<br>Clubs | New<br>Members | Charter<br>Members | Reinstate<br>Members | Transfer<br>Members | Total<br>Member<br>Added | Total<br>Members<br>Dropped | Gain/<br>Loss<br>Members |
|-----------|--------------|------------------|------------------------|----------------|--------------------|----------------------|---------------------|--------------------------|-----------------------------|--------------------------|
| 2018-2019 | 0            | 4                | -4                     | 62             | 1                  | 9                    | 21                  | 93                       | 170                         | -77                      |
| 2019-2020 | 0            | 1                | -1                     | 63             | 1                  | 2                    | 10                  | 76                       | 133                         | -57                      |
| 2020-2021 | 1            | 2                | -1                     | 74             | 29                 | 2                    | 3                   | 108                      | 99                          | 9                        |
| 2021-2022 | 2            | 2                | 0                      | 79             | 48                 | 4                    | 15                  | 146                      | 178                         | -32                      |
| 2022-2023 | 3            | 1                | 2                      | 84             | 64                 | 11                   | 10                  | 169                      | 139                         | 30                       |
| Average   | 1            | 2                | -1                     | 72             | 29                 | 6                    | 12                  | 118                      | 144                         | -25                      |