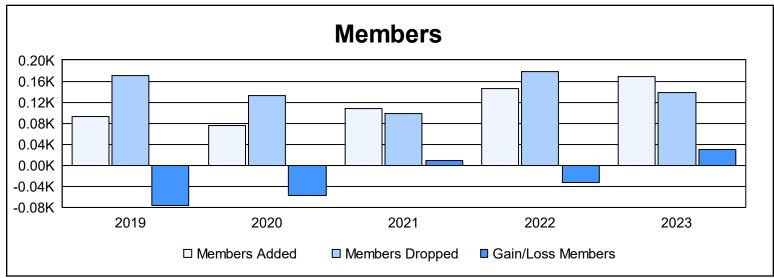

District 103IE As of June 2023 Cumulative

| Year      | New<br>Clubs | Dropped<br>Clubs | Gain/<br>Loss<br>Clubs | New<br>Members | Charter<br>Members | Reinstate<br>Members | Transfer<br>Members | Total<br>Member<br>Added | Total<br>Members<br>Dropped | Gain/<br>Loss<br>Members |
|-----------|--------------|------------------|------------------------|----------------|--------------------|----------------------|---------------------|--------------------------|-----------------------------|--------------------------|
| 2018-2019 | 0            | 4                | -4                     | 62             | 1                  | 9                    | 21                  | 93                       | 170                         | -77                      |
| 2019-2020 | 0            | 1                | -1                     | 63             | 1                  | 2                    | 10                  | 76                       | 133                         | -57                      |
| 2020-2021 | 1            | 2                | -1                     | 74             | 29                 | 2                    | 3                   | 108                      | 99                          | 9                        |
| 2021-2022 | 2            | 2                | 0                      | 79             | 48                 | 4                    | 15                  | 146                      | 178                         | -32                      |
| 2022-2023 | 3            | 1                | 2                      | 84             | 64                 | 11                   | 10                  | 169                      | 139                         | 30                       |
| Average   | 1            | 2                | -1                     | 72             | 29                 | 6                    | 12                  | 118                      | 144                         | -25                      |